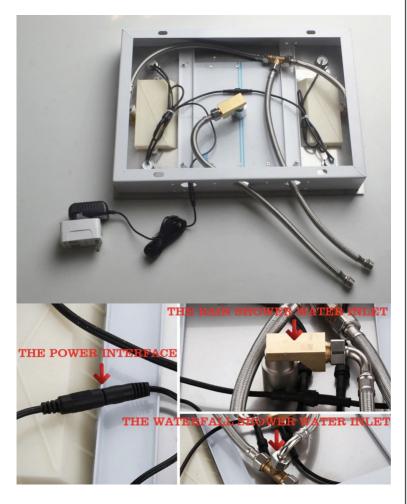

# 20\*14" LED RECESSED CEILING MOUNT RAINFALL WATERFALL SHOWER SYSTEM WITH HANDHELD SHOWER AND 6 BODY JETS SPECIFICATIONS

Shower Head Functions: Rainfall, Bubble, Mist

Shower Panel /Hose Material: 304 Stainless Steel Showerheads Install: Embedded Ceiling Mounted

Concealed Mixer Install: Wall-Mounted

Shower Accessories Material: Brass LED Light: Need to Connect Power

Shower Hose Length: 1.5M

Power: 100V~240V Alternating Current (AC)

LED Colors: 7 Colors

Water Flow: 16L/min~28L/min