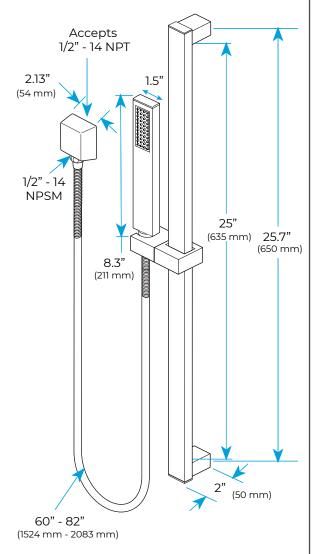

# 20\*14" LED RECESSED CEILING MOUNT RAINFALL WATERFALL SHOWER SYSTEM WITH HANDHELD SHOWER AND 6 BODY JETS SPECIFICATIONS





Shower Head Functions: Rainfall, Bubble, Mist

Shower Panel /Hose Material: 304 Stainless Steel Showerheads Install: Embedded Ceiling Mounted

Concealed Mixer Install: Wall-Mounted

Shower Accessories Material: Brass LED Light: Need to Connect Power

Shower Hose Length: 1.5M

Power: 100V~240V Alternating Current (AC)

LED Colors: 7 Colors

Water Flow: 16L/min~28L/min





All dimensions and specifications are nominal and may vary. Use actual products for accuracy in critical situations.





### **Shower Mixer**



### **Hand Shower**



Flow Rate: 2.0 GPM / 7.6 LPM

## **Body Jet**





#### **FEATURES**

Material: Brass

Base Plate Height: 5-1/8"
Base Plate Width: 5-1/8"
Jet Surface Area: 3-1/8"
Surface Depth: 1/4"
Adjustment Angle: 5°
Male NPT Connection: 1/2"

Male NPT Connection: 1/2"

Maximum Flow Rate: 2.5 GPM

(9.5L/min) max @ 80 psi