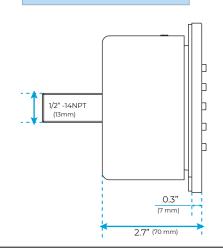

## **Body Jet**

#### **FEATURES**

Material: Brass

Base Plate Height: 5-1/8"
Base Plate Width: 5-1/8"
Jet Surface Area: 3-1/8"
Surface Depth: 1/4"
Adjustment Angle: 5°
Male NPT Connection: 1/2"

Male NPT Connection: 1/2"

Maximum Flow Rate: 2.5 GPM

(9.5L/min) max @ 80 psi