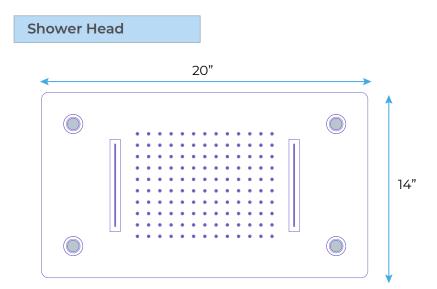

# 20\*14" LED RECESSED CEILING MOUNT RAINFALL WATERFALL SHOWER SYSTEM WITH HANDHELD SHOWER AND 6 BODY JETS SPECIFICATIONS

Shower Head Functions: Rainfall, Bubble, Mist

Shower Panel /Hose Material: 304 Stainless Steel Showerheads Install: Embedded Ceiling Mounted