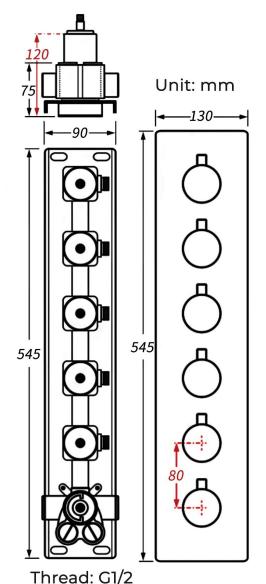

# 20\*14" LED RECESSED CEILING MOUNT RAINFALL WATERFALL SHOWER SYSTEM WITH HANDHELD SHOWER AND 6 BODY JETS SPECIFICATIONS





Shower Head Functions: Rainfall, Bubble, Mist

Shower Panel /Hose Material: 304 Stainless Steel Showerheads Install: Embedded Ceiling Mounted

Concealed Mixer Install: Wall-Mounted

Shower Accessories Material: Brass LED Light: Need to Connect Power

Shower Hose Length: 1.5M

Power: 100V~240V Alternating Current (AC)

LED Colors: 7 Colors

Water Flow: 16L/min~28L/min





All dimensions and specifications are nominal and may vary. Use actual products for accuracy in critical situations.





### **Shower Mixer**



### **Hand Shower**



Flow Rate: 2.0 GPM / 7.6 LPM

## **Body Jet**





#### **FEATURES**

Material: Brass

Base Plate Height: 5-1/8"
Base Plate Width: 5-1/8"
Jet Surface Area: 3-1/8"
Surface Depth: 1/4"
Adjustment Angle: 5°
Male NPT Connection: 1/2"

Male NPT Connection: 1/2"

Maximum Flow Rate: 2.5 GPM

(9.5L/min) max @ 80 psi