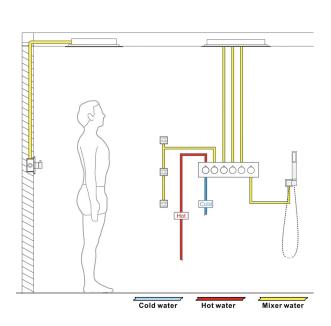

# 20\*14" LED RECESSED CEILING MOUNT RAINFALL WATERFALL SHOWER SYSTEM WITH HANDHELD SHOWER AND 6 BODY JETS SPECIFICATIONS

Shower Head Functions: Rainfall, Bubble, Mist

Shower Panel /Hose Material: 304 Stainless Steel Showerheads Install: Embedded Ceiling Mounted

Concealed Mixer Install: Wall-Mounted

Shower Accessories Material: Brass LED Light: Need to Connect Power

Shower Hose Length: 1.5M

Power: 100V~240V Alternating Current (AC)

LED Colors: 7 Colors

Water Flow: 16L/min~28L/min

### **Shower Mixer**

### **Hand Shower**

Flow Rate: 2.0 GPM / 7.6 LPM

## **Body Jet**