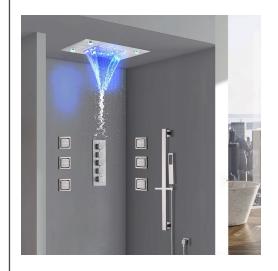

# 20\*14" LED RECESSED CEILING MOUNT RAINFALL WATERFALL SHOWER SYSTEM WITH HANDHELD SHOWER AND 6 BODY JETS SPECIFICATIONS

Shower Head Functions: Rainfall, Bubble, Mist

Shower Panel /Hose Material: 304 Stainless Steel Showerheads Install: Embedded Ceiling Mounted